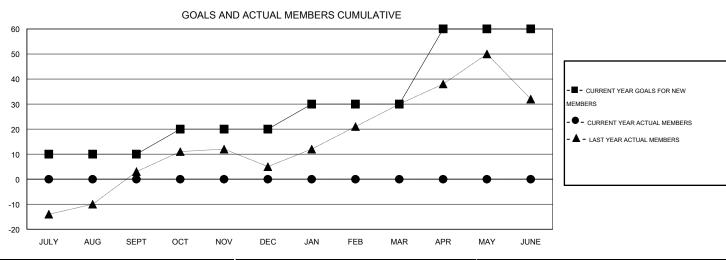

## LOCATION WISCONSIN

 $\mathsf{GMT}\;\mathsf{CA}\;1$ 

|                         |                  | Clubs            |                  |                  | Members                  |                    |                                     |                    |                  |  |
|-------------------------|------------------|------------------|------------------|------------------|--------------------------|--------------------|-------------------------------------|--------------------|------------------|--|
|                         | RESUL            | TS FOR 2016-2017 |                  |                  | RESULTS FOR 2016-2017    |                    |                                     |                    |                  |  |
| QUARTER                 | NEW CLUB<br>GOAL | NEW CLUBS        | DROPPED<br>CLUBS | NET<br>GAIN/LOSS | QUARTER                  | NEW MEMBER<br>GOAL | CHARTER AND<br>NEW MEMBERS<br>ADDED | DROPPED<br>MEMBERS | NET<br>GAIN/LOSS |  |
| JULY/AUG/SEPT           | 0                | 0                | 0                | 0                | JULY/AUG/SEPT            | 10                 | 0                                   | 0                  | 0                |  |
| OCT/NOV/DEC JAN/FEB/MAR | 0<br>0           | 0<br>0           | 0                | 0                | OCT/NOV/DEC  JAN/FEB/MAR | 10<br>10           | 0<br>0                              | 0                  | 0<br>0           |  |
| APR/MAY/JUNE            | 1                | 0                | 0                | 0                | APR/MAY/JUNE             | 30                 | 0                                   | 0                  | 0                |  |

## GOALS AND ACTUAL NEW CLUBS CUMULATIVE

| DROPPED CLUBS: 0 |   | 0 CLUBS OF 0 ADDED 1 OR MORE NEW<br>MEMBERS | GENDER DISTRIBUTION  MALE 0 (100.00%) |             |   |
|------------------|---|---------------------------------------------|---------------------------------------|-------------|---|
| DROPPED MEMBERS  |   |                                             | FEMALE                                | 0 (100.00%) |   |
| DECEASED         | 0 | CLICK HERE FOR HEALTH                       |                                       |             | 0 |
| CLUB CANCELLED   | 0 | ASSESSMENT DATA                             | FAMILY UNIT MEMBERS                   |             |   |
| OTHER 0          |   |                                             | HEAD OF HOUSEHOLD                     |             |   |
| TOTAL            | 0 |                                             | NON-HEAD OF HOUSEHOLD                 |             |   |